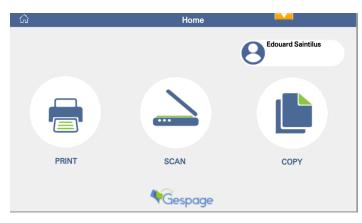

#### • Intuitive interface

- ✓ Personalized welcome to the user.
- ✓ Three quick access buttons to the following functions: print, advanced scan and setup menu.
- ✓ Display of the user credit before and after the operation as well as printing tariffs (A4, A3, BW, Color) and scan.