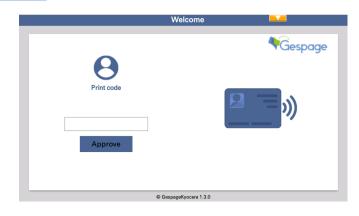

Accessible from the touch screen of the KYOCERA MFP, this software allows for access control, secured printing and user's identification by entering a code on the touch screen.

This « Embedded » terminal fully fits into the touch screen of the KYOCERA Multifunction Printers.

#### • Intuitive interface

- ✓ Personalized welcome to the user.
- ✓ Three quick access buttons to the following functions: print, advanced scan and setup menu.
- ✓ Display of the user credit before and after the operation as well as printing tariffs (A4, A3, BW, Color) and scan.