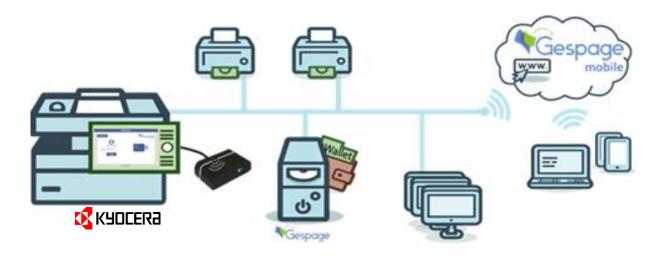

# Embedded Terminal for MFP KYOCERA

Gespage

))



The **« eTerminal-Kyocera »** embedded terminal works with the KYOCERA Multifunction Printers and enables the communication between the MFP and the **GESPAGE** server.

Accessible from the touch screen of the KYOCERA MFP, this software allows for access control, secured printing and user's identification by entering a code on the touch screen.

This « Embedded » terminal fully fits into the touch screen of the KYOCERA Multifunction Printers.

This improvement makes the **Gespage** solution more competitive. In addition, this solution is perfectly suitable to the ergonomics of the KYOCERA equipment.

## Scheme of the network configuration



### The embedded terminal benefits

- Security / Access management
- ✓ Secure use of the KYOCERA MFP by login, login/ password, code, card (badge reader in option).
- ✓ Setting of access rights for the specific use to each user or user group.
- ✓ Personalized welcome to the identified user.



#### • Print management

- The user can select one or more documents from the list of pending prints, release them, delete them or leave them pending.
- ✓ Implementation of a printing policy with modification of the job properties (forcing black, forcing duplex and modifying the number of copies).
- ✓ Printing in operator mode.



## **Specifications**

- ✓ With the TCM3/TCM4 option, compatibility with most RFID cards (requires a RFID reader Kyocera OEM license).
- ✓ Compatible with the Gespage 8.2