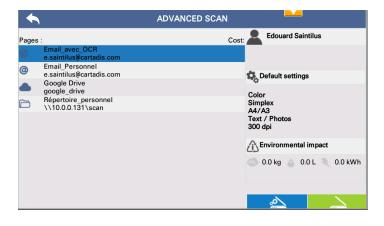

#### Advanced Scans

 Advanced scan management with quick scan selection to the user email, to a personal directory or to shared directories between groups of users. Also compatible with Google Drive and One Drive.