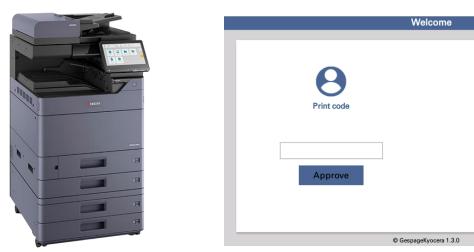

Accessible from the touch screen of the KYOCERA MFP, this software allows for access control, secured printing and user's identification by entering a code on the touch screen.

This « Embedded » terminal fully fits into the touch screen of the KYOCERA Multifunction Printers.

This improvement makes the **Gespage** solution more competitive. In addition, this solution is perfectly suitable to the ergonomics of the KYOCERA equipment.